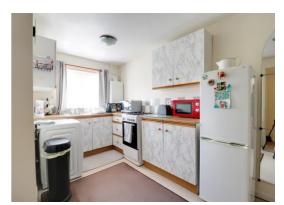

## **Breakfast Kitchen** 8' 11" x 15' 7" (2.71m x 4.75m)

Fitted with base and wall units, work surfaces to two sides and inset stainless steel sink unit, drainer and mixer tap. There is spaces for a cooker and fridge/freezer. To the breakfast area is a radiator and to the front a double glazed window.