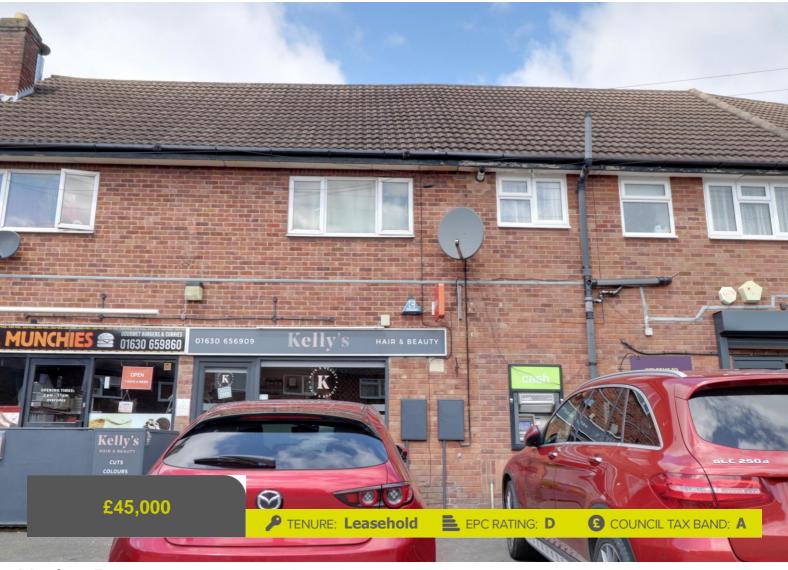

# **Market Drayton**

Hilltops Dalelands West Market Drayton Shropshire

CASH OFFERS ONLY - If you are looking for a low cost investment then this two bedroom first floor flat offers lots of accommodation for the price.

Located above the local parage of shops and having off road parking, the home offers an opportunity to down size or for an investor. The flat is one of four located accessed off the central balcony and into the accommodation which comprises entrance hall, lounge, fitted breakfast kitchen, two bedrooms and bathroom. There is an allocated parking space to the rear for one car.

#### **Access**

The flat is located over the parade of shops on Dalelands West where to the side is an external staircase leading to the communal balcony servicing the four flats.

# **Agent Notes**

We understand that the property is leasehold with approximately 66 years remaining on the original 99 year lease.