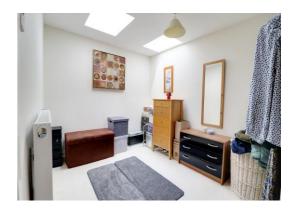

#### **Bedroom Two** 10' 8" x 7' 7" (3.25m x 2.32m)

Again having radiator and two skylight windows providing natural light to the room.