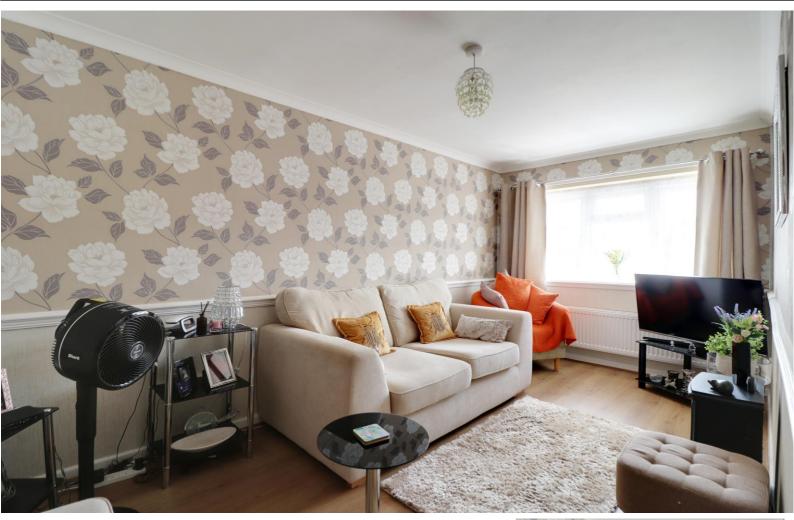

## **Lounge** 14' 8" x 7' 7" (4.46m x 2.32m)

Having radiator and double glazed window to the front.