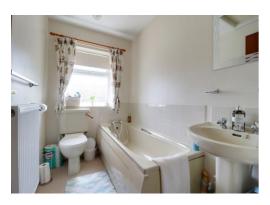

### **Bathroom** 7' 5" x 5' 0" (2.27m x 1.53m)

Fitted with a panel bath, pedestal wash basin and low level WC. Radiator and double glazed window to the front.