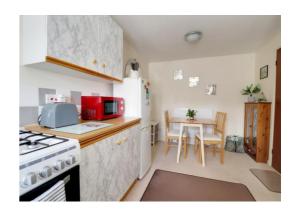

## **Breakfast Kitchen** 8' 11" x 15' 7" (2.71m x 4.75m)

Fitted with base and wall units, work surfaces to two sides and inset stainless steel sink unit, drainer and mixer tap. There is spaces for a cooker and fridge/freezer. To the breakfast area is a radiator and to the front a double glazed window.