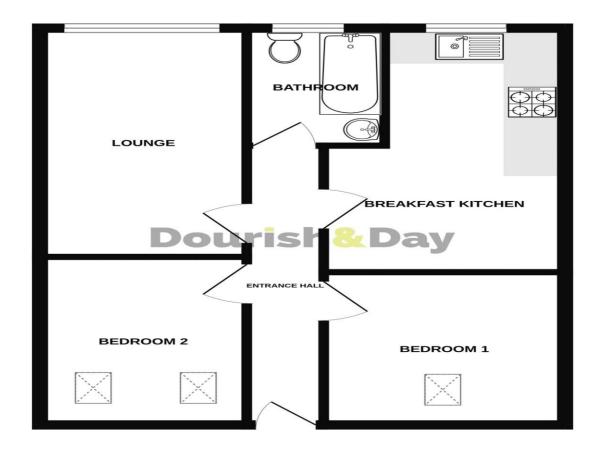

#### **Access**

The flat is located over the parade of shops on Dalelands West where to the side is an external staircase leading to the communal balcony servicing the four flats.

#### **Entrance Hallway**

Half glass double glazed door to the front.

## **Lounge** 14' 8" x 7' 7" (4.46m x 2.32m)

Having radiator and double glazed window to the front.

## **Breakfast Kitchen** 8' 11" x 15' 7" (2.71m x 4.75m)

Fitted with base and wall units, work surfaces to two sides and inset stainless steel sink unit, drainer and mixer tap. There is spaces for a cooker and fridge/freezer. To the breakfast area is a radiator and to the front a double glazed window.

### **Bedroom One** 8' 11" x 9' 9" (2.72m x 2.96m)

Having radiator and skylight window providing natural light to the room.

You can reach us 9am to 9pm, 7 days a week

01630 658888

#### **Bedroom Two** 10' 8" x 7' 7" (3.25m x 2.32m)

Again having radiator and two skylight windows providing natural light to the room.

### **Bathroom** 7' 5" x 5' 0" (2.27m x 1.53m)

Fitted with a panel bath, pedestal wash basin and low level WC. Radiator and double glazed window to the front.

#### **Outside**

To the rear of the building is a parking area where there is an allocated space for the flat.