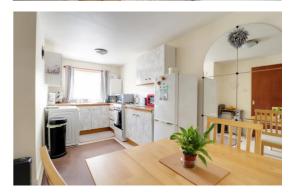

## **Breakfast Kitchen** 8' 11" x 15' 7" (2.71m x 4.75m)

Fitted with base and wall units, work surfaces to two sides and inset stainless steel sink unit, drainer and mixer tap. There is spaces for a cooker and fridge/freezer. To the breakfast area is a radiator and to the front a double glazed window.